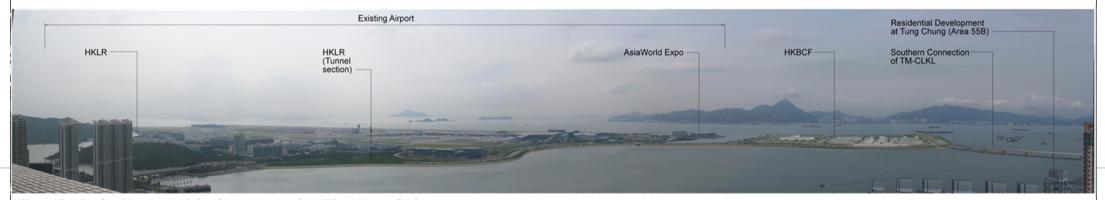

EXPANSION OF HONG KONG INTERNATIONAL AIRPORT INTO A THREE-RUNWAY SYSTEM

Drawing No.

FIGURE 5.7

Scale at A3
N.T.S.
Rev.
A

**Baseline Conditions in June 2013** 

Planned Baseline Conditions in 2016 Before Commencement of the 3RS as shown in EIA Report

**Existing Baseline Conditions in November 2015** 

Copyright in this document and all proprietary rights in the information it contains belong to the AA. It is a condition of the supply of this document, in whatever form, that the recipient shall hold it in confidence and shall not duplicate or otherwise reproduce it in whole or in part, nor disclose its contents without the written consent of the AA.