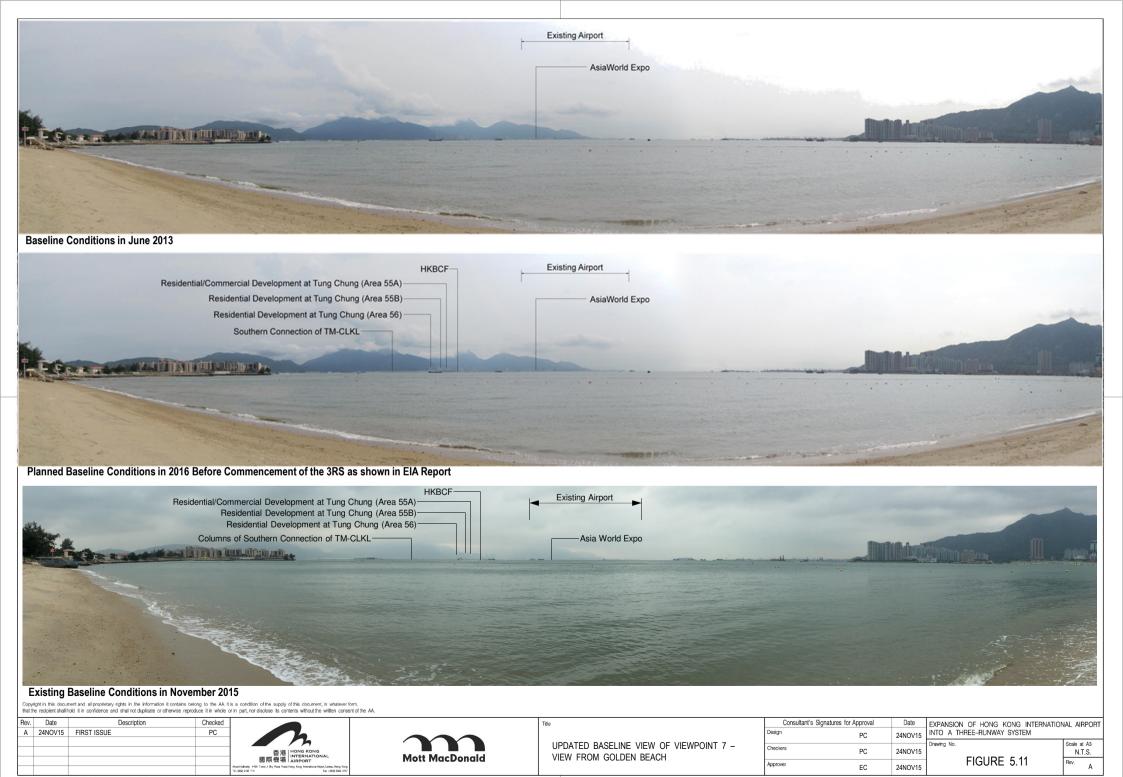

## **Baseline Conditions in June 2013**

Planned Baseline Conditions in 2016 Before Commencement of the 3RS as shown in EIA Report

**Existing Baseline Conditions in November 2015** 

Copyright in this document and all proprietary rights in the information it contains belong to the AA. It is a condition of the supply of this document, in whatever form, that the recipient shall hold it in confidence and shall not duplicate or otherwise reproduce it in whole or in part, nor disclose its contents without the written consent of the AA.

| Rev. | Date    | Description | Checked |  |  |
|------|---------|-------------|---------|--|--|
| Α    | 24NOV15 | FIRST ISSUE | PC      |  |  |
|      |         |             |         |  |  |
|      |         |             |         |  |  |
|      |         |             |         |  |  |
|      |         |             |         |  |  |

香港 HONG KONG
INTERNATIONAL
IMPORT
INTERNATIONAL
INTERNATI

UPDATED BASELINE VIEW OF VIEWPOINT 9 -VIEW FROM POTENTIAL RECREATIONAL USERS OF FUTURE TUNG CHUNG EAST DEVELOPMENT

| ı | Consultant's Signatures for Approval |    | Date    |   |
|---|--------------------------------------|----|---------|---|
|   | Design                               | PC | 24NOV15 | 1 |
| İ | Checkers                             | PC | 24NOV15 |   |
| Ì | Approver                             | EC | 24NOV15 | 1 |

EXPANSION OF HONG KONG INTERNATIONAL AIRPORT INTO A THREE-RUNWAY SYSTEM

Drawing No.

FIGURE 5.13 Scale at A3 N.T.S.

Baseline Conditions in June 2013

**Existing Baseline Conditions in November 2015** 

Copyright in this document and all proprietary rights in the information it contains belong to the AA. It is a condition of the supply of this document, in whatever form, that the recipient shall hold it in confidence and shall not duplicate or otherwise reproduce it in whole or in part, nor disclose its contents without the written consent of the AA.