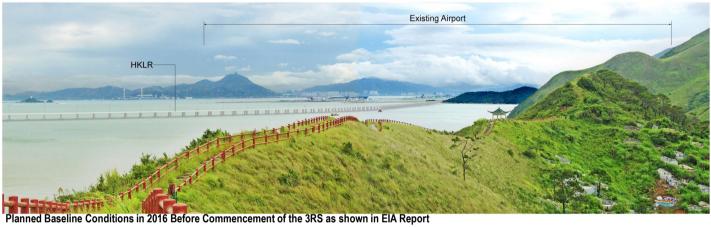

# Planned Baseline Conditions in 2016 Before Commencement of the 3RS as shown in EIA Report

EXPANSION OF HONG KONG INTERNATIONAL AIRPORT INTO A THREE-RUNWAY SYSTEM

Drawing No.

FIGURE 5.6 N.T.S.

Planned Baseline Conditions in 2016 Before Commencement of the 3RS as shown in EIA Report