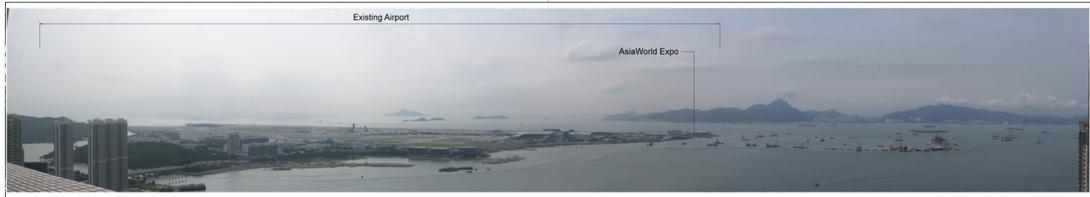

EXPANSION OF HONG KONG INTERNATIONAL AIRPORT INTO A THREE-RUNWAY SYSTEM

Drawing No.

FIGURE 5.6 N.T.S.

Planned Baseline Conditions in 2016 Before Commencement of the 3RS as shown in EIA Report