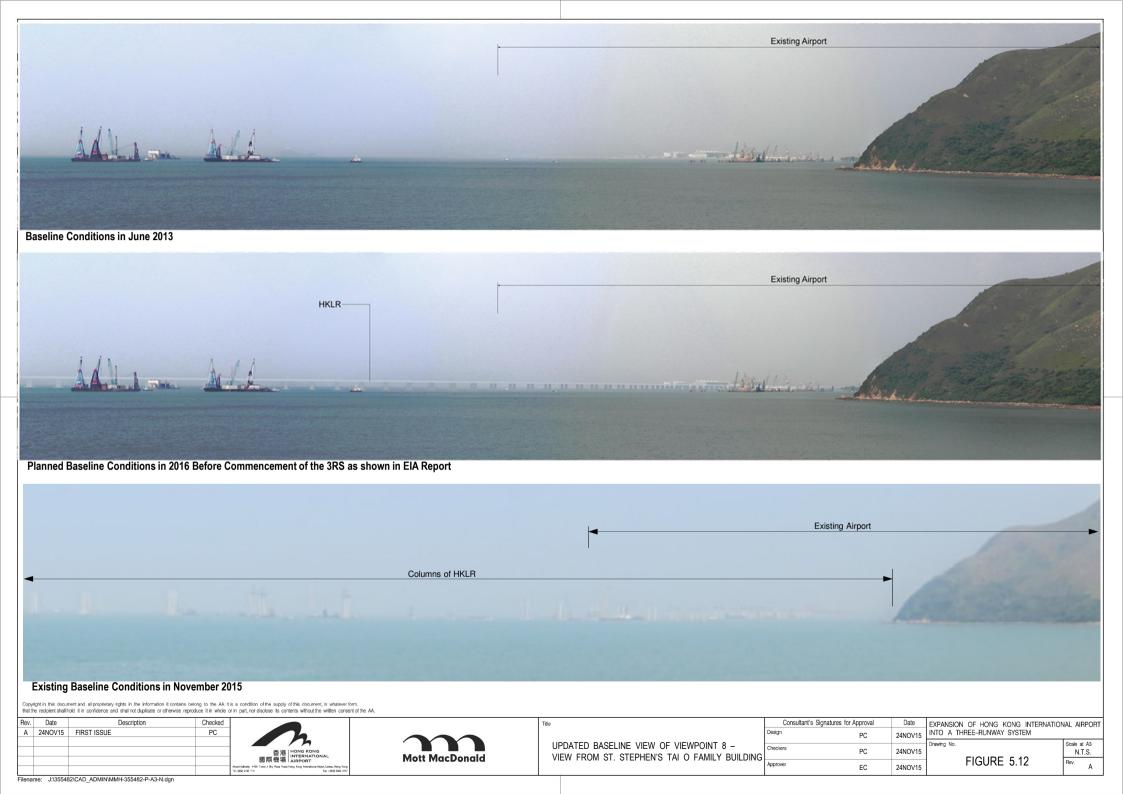

| Rev. | Date    | Description | Checked         |  |  |
|------|---------|-------------|-----------------|--|--|
| Α    | 24NOV15 | FIRST ISSUE | PC              |  |  |
|      |         |             |                 |  |  |
|      |         |             |                 |  |  |
|      |         |             |                 |  |  |
|      |         |             | Aigo<br>Tel : 1 |  |  |

UPDATED BASELINE VIEW OF VIEWPOINT 10 -VIEW FROM FU SHAN IN TAI O

| Consultant's Signatures | Date | Е       |    |
|-------------------------|------|---------|----|
| Design                  | PC   | 24NOV15 | I١ |
| Checkers                | PC   | 24NOV15 | Di |
| Approver                | EC   | 24NOV15 |    |

EXPANSION OF HONG KONG INTERNATIONAL AIRPORT INTO A THREE-RUNWAY SYSTEM

Drawing No.

Scale at A3 N.T.S. FIGURE 5.14