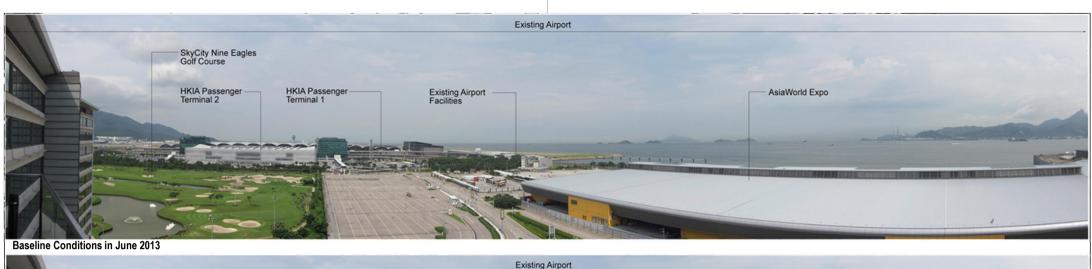

|         |  |  |
|      |         |             |         |  |  |
|      |         |             |         |  |  |
|      |         |             |         |  |  |

香港 HONG KONG
国際機場 Alarroom
HONG Tive: 19 fless Book long King International.
Example 1987 Tive: 19 fless Book long King International Accusations, long King
600 289 771



UPDATED BASELINE VIEW OF VIEWPOINT 2 - VIEW FROM MIAMI BEACH TOWERS

| Consultant's Signatures | for Approval | Date    | Γ |
|-------------------------|--------------|---------|---|
| Design                  | PC           | 24NOV15 | L |
| Checkers                | PC           | 24NOV15 | ľ |
| Approver                | EC           | 24NOV15 | l |

EXPANSION OF HONG KONG INTERNATIONAL AIRPORT INTO A THREE-RUNWAY SYSTEM

Drawing No.

FIGURE 5.6 N.T.S.





Planned Baseline Conditions in 2016 Before Commencement of the 3RS as shown in EIA Report



## **Existing Baseline Conditions in November 2015**

Copyright in this document and all proprietary rights in the information it contains belong to the AA. It is a condition of the supply of this document, in whatever form, that the recipient shall hold it in confidence and shall not duplicate or otherwise reproduce it in whole or in part, nor disclose its contents without the written consent of the AA.

| Rev. | Date    | Description | Checked |
|------|---------|-------------|---------|
| Α    | 24NOV15 | FIRST ISSUE | PC      |
|      |         |             |         |
|      |         |             |         |
|      |         |             |         |
|      |         |             |