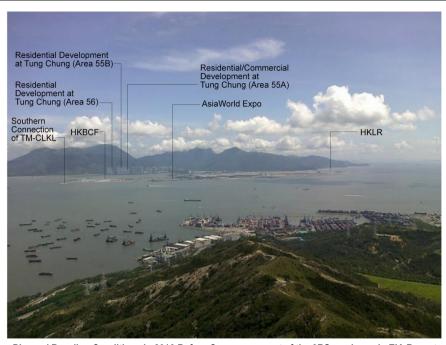

## **Baseline Conditions in June 2013**

Planned Baseline Conditions in 2016 Before Commencement of the 3RS as shown in EIA Report

**Existing Baseline Conditions in November 2015** 

Copyright in this document and all proprietary rights in the information it contains belong to the AA. It is a condition of the supply of this document, in whatever form, that the recipient shall hold it in confidence and shall not duplicate or otherwise reproduce it in whole or in part, nor disclose its contents without the written consent of the AA.

| Rev. | Date    | Description | Checked |  |  |
|------|---------|-------------|---------|--|--|
| Α    | 24NOV15 | FIRST ISSUE | PC      |  |  |
|      |         |             |         |  |  |
|      |         |             |         |  |  |
|      |         |             |         |  |  |
|      |         |             |         |  |  |

香港 HONG KONG
INTERNATIONAL
IMPORT
INTERNATIONAL
INTERNATI

UPDATED BASELINE VIEW OF VIEWPOINT 9 -VIEW FROM POTENTIAL RECREATIONAL USERS OF FUTURE TUNG CHUNG EAST DEVELOPMENT

| ı | Consultant's Signatures for Approval |    | Date    |   |
|---|--------------------------------------|----|---------|---|
|   | Design                               | PC | 24NOV15 | 1 |
| İ | Checkers                             | PC | 24NOV15 |   |
| Ì | Approver                             | EC | 24NOV15 | 1 |

EXPANSION OF HONG KONG INTERNATIONAL AIRPORT INTO A THREE-RUNWAY SYSTEM

Drawing No.

FIGURE 5.13 Scale at A3 N.T.S.

Baseline Conditions in June 2013

**Existing Baseline Conditions in November 2015** 

Copyright in this document and all proprietary rights in the information it contains belong to the AA. It is a condition of the supply of this document, in whatever form, that the recipient shall hold it in confidence and shall not duplicate or otherwise reproduce it in whole or in part, nor disclose its contents without the written consent of the AA.