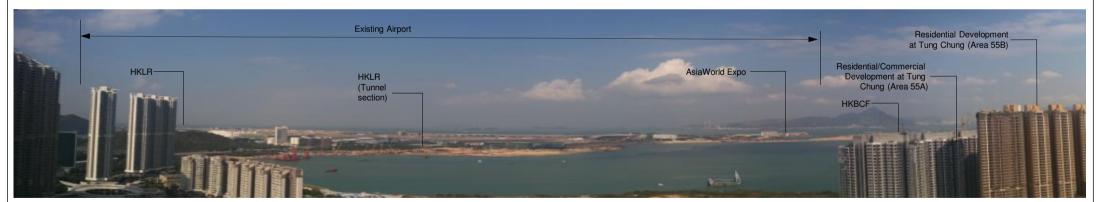

EXPANSION OF HONG KONG INTERNATIONAL AIRPORT INTO A THREE-RUNWAY SYSTEM

Drawing No.

FIGURE 5.8 Scale at A3 N.T.S.

**Baseline Conditions in June 2013** 

Planned Baseline Conditions in 2016 Before Commencement of the 3RS as shown in EIA Report

## **Existing Baseline Conditions in November 2015**

Copyright in this document and all proprietary rights in the information it contains belong to the AA. It is a condition of the supply of this document, in whatever form, that the recipient shall hold it in confidence and shall not duplicate or otherwise reproduce it in whole or in part, nor disclose its contents without the written consent of the AA.